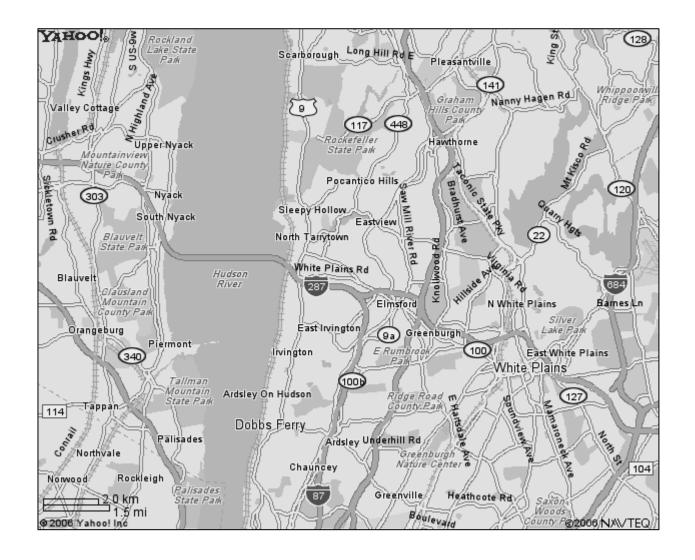

# WESTCHESTER LIBRARY SYSTEM 540 White Plains Road – Suite 200 Tarrytown, NY 10591-5110 914-674-3600

### From Northern Westchester/Putnam:

Route 684 SOUTH to I-287 WEST. Follow \* below.

Saw Mill River Parkway SOUTH to Exit 22/I-287 WEST to Route 119. Bear right to Route 119 West and proceed to the 4<sup>th</sup> traffic light (about ½ mile) turn left by the sign for "Tarrytown Corporate Center."

Sprain Brook Parkway South to I-287 WEST. Follow \* below.

\*Interstate 287 WEST to Exit 1 onto Route 119 WEST. Proceed to the 4<sup>th</sup> traffic light (about ½ mile) turn left by the sign for "Tarrytown Corporate Center." Make the first right and the next right into the parking area. Look for the 540 Building.

### From Lower Westchester/New York City:

Bronx River Parkway NORTH to Sprain Brook Parkway NORTH to I-287 WEST. Follow \* below.

Saw Mill River Parkway NORTH to Exit 21W-Route 119/Tarrytown. Proceed to the 8<sup>th</sup> traffic light (about 1½ miles) turn left by the sign for "Tarrytown Corporate Center." Follow signs to Visitor Parking.

Sprain Brook Parkway NORTH to I-287 WEST. Follow \* below.

New York State Thruway (I-87) NORTH to Exit Route 9-Tarrytown. Turn right onto White Plains Road. Proceed 0.8 miles and turn right by sign for "Tarrytown Corporate Center."

\*Interstate 287 WEST to Exit 1 onto Route 119 WEST. Proceed to the 4<sup>th</sup> traffic light (about ½ mile) turn left by the sign for "Tarrytown Corporate Center." Make the first right and the next right into the parking area. Look for the 540 Building.

#### From Rockland County:

New York State Thruway (I-87) SOUTH/I-287 EAST across the Tappan Zee Bridge. Take the first exit after the toll for Route 9-Tarrytown. Turn right onto Route 9, and turn right at the next light, Route 119, White Plains Road. Proceed 0.8 miles and turn right by sign for "Tarrytown Corporate Center." Follow signs to Visitor Parking.

#### From Connecticut:

Route 95 SOUTH to I-287 WEST. Follow \* below.

Route 684 SOUTH to I-287 WEST. Follow \* below.

\*Interstate 287 WEST to Exit 1 onto Route 119 WEST. Proceed to the 4<sup>th</sup> traffic light (about ½ mile) turn left by the sign for "Tarrytown Corporate Center." Make the first right and the next right into the parking area. Look for the 540 Building.

### Via Public Transportation:

Westchester Bee Line Bus Route 13-Tarrytown/Ossining (Benedict Avenue & White Plains Road stop).

Metro North Railway (Hudson Line) to Tarrytown Station; take taxi (2.5 miles to WLS) or the Westchester Bee Line T Loop Shuttle (540 White Plains Road stop).